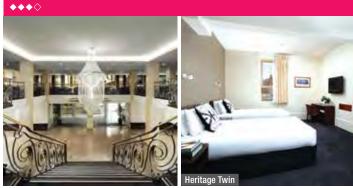

Room Features: Air-conditioning, Tea/coffee making facilities, Smart TV. Max Capacity: Heritage Twin/Heritage Queen – 2, Heritage Queen Twin – 4.

623 Collins Street, Melbourne MAP PAGE 18

From \$192\*

Easy walking distance to the Southbank Entertainment Complex and Docklands