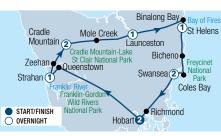

# EXPERIENCE TASMANIA & VICTORIA WITH VIVA HOLIDAYS!

Head to the Apple Isle and cruise the Gordon River, walk the Bay of Fires or sip a glass of Tassie's finest whisky. Whether hiking around Cradle Mountain, sailing the pristine waters of Wineglass Bay or sampling the gourmet delights of Bruny Island, there's something for everyone in Tasmania.

# TAILOR MADE HOLIDAYS

Whether it's driving along Victoria's Great Ocean Road, cruising the pristine waters of the Gordon River in Tasmania or sampling wines from cellar doors, our team of travel specialists can design a custom made itinerary just for you! Let us create your dream holiday today.