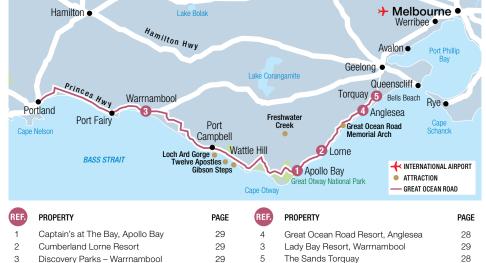

## Day 1: Melbourne to Apollo Bay - 197km

Collect your hire car and travel south west to Geelong and Torquay, the start of the Great Ocean Road. Visit Bells Beach, Anglesea, Lorne and Erskine Falls. Overnight at Comfort Inn The International, Apollo Bay.

## Day 2: Apollo Bay to Port Fairy - 188km

See the Twelve Apostles, London Bridge and the Shipwreck Coast en route to Port Fairy. Overnight at Merrijig Inn

#### Day 1: Melbourne to Apollo Bay – 197km

Collect your hire car and travel south-west to Geelong, then on to Torquay, the surfing capital of Australia. Follow the coast road through Anglesea to Lorne and visit Erskine Falls. Take the scenic Great Ocean Road to Apollo Bay. Overnight at Comfort Inn The International, Apollo Bay.

#### Day 2: Apollo Bay to Port Fairy – 184km

Travel to Port Campbell, winding through the ferny slopes of Cape Otway. When you meet the coast again, see amazing rock formations including the Twelve Apostles and London Arch. Visit Tower Hill Nature Reserve near Warrnambool and look out for koalas, emus and kangaroos. Continue to Port Fairy and overnight at Merrijig Inn.