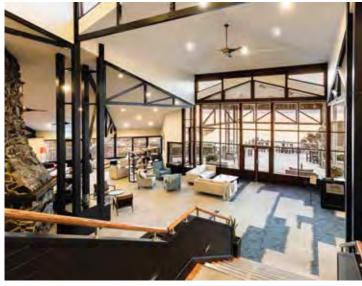

e yourself in nature, iconically located in Freycinet National Park
- \* Accommodation is surrounded by bushland, mountain and ocean views
- $\boldsymbol{\ast}$  Secluded beachfront and private wharf access to board the Wine Bay cruise

#### Includes full breakfast daily.

Location: In the heart of Freycinet National Park bushland and accessible to all local activities and attractions. Distances: Town centre 2.6km.

Property Features: Free Wi-Fi (in the main lodge), Restaurants (2), Bar & Lounge, Tasmanian tastings, Massage facilities (in-room), Walking tour, Gift shop, E-Bike hire, Guest laundry, Parking (free), 60 rooms.

Room Features: Air-conditioning, Balcony, Tea/coffee making facilities, Mini bar, Ironing facilities, Hair dryer.

Max Capacity: 1 Room Cabin - 2, Family Cabin - 4.





G

# THE EAST COAST ACCOMMODATION

# SAFFIRE FREYCINET, COLES BAY





2352 Coles Bay Road, Coles Bay MAP PAGE 61

# From \$2700\*^

- An intimate sanctuary offering luxury accommodation
- Beautifully appointed suites with stunning views and a mix of traditional and contemporary furnishings
- Indulge in fine dining at the Palate Restaurant
- Visit a working oyster farm and taste freshly shucked oysters
- Enjoy the many exclusive experiences on offer including kayaking, fishing and stand-up paddle boarding
- Restore your mind and body with a relaxing treatment at Spa Saffire

# Includes breakfast, lunch and dinner daily with selected beverages and mini bar.

Location: Overlooking the Hazards Mountains, Freycinet Peninsula and the pristine waters of Great Oyster Bay. Distances: Coles Bay 2