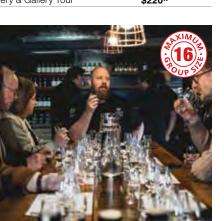

Denotes a small group tour. The number on the symbol indicates the maximum number of passengers on a tour.