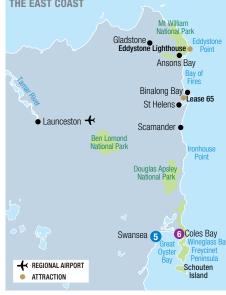

## GROUP D

- Auto 4 door sedan
- 4 cylinder
- USB
- Bluetooth
- Cruise control
- or sensors

GROUP S

- 4 cylinder
- USB
- Bluetooth
- Smart cruise control
- Smartphone connectivity

| x5      | BASIC EXCESS |             |            | ZERO EXCESS |             |            |  |
|---------|--------------|-------------|------------|-------------|-------------|------------|--|
| 1 2     | 1-3<br>DAYS  | 4-6<br>Days | 7+<br>Days | 1-3<br>Days | 4-6<br>Days | 7+<br>Days |  |
| OWNTOWN | \$80*        | \$71*       | \$69*      | \$103*      | \$94*       | \$92*      |  |
| RPORT   | \$100*       | \$89*       | \$86*      | \$123*      | \$112*      | \$109*     |  |

## KIA SPORTAGE (or similar)

- GROUP K
- Auto 5 door SUV
- 4 cylinder
- USB 
   Bluetooth
- Smart cruise control Reversing camera
- or sensors
- Smartphone connectivity

| <b>∱</b> x5 | BA          | ASIC EXCES  | S ZERO EXCESS |             |             |            |
|-------------|-------------|-------------|---------------|-------------|-------------|------------|
| 22          | 1-3<br>Days | 4-6<br>DAYS | 7+<br>Days    | 1-3<br>Days | 4-6<br>Days | 7+<br>Days |
| DOWNTOWN    | \$90*       | \$85*       | \$78*         | \$113*      | \$108*      | \$100*     |
| AIRPORT     | \$113*      | \$107*      | \$97*         | \$136*      | \$129*      | \$120*     |

## HYUNDAI STARIA (or similar)