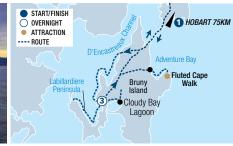

the beach. Overnight at Cooks Beach campsite. Paddling distance: 12-15km.

Day 3: Schouten Island (BLD) This morning paddle across the Schouten passage to Schouten Island. Overnight at the campsite. Paddling distance: 11km.



before heading back to Pirates Bay. Paddling distance: 12-15km

Day 4: Tasman Arch and Blowhole (BLD) This morning, depart from the shelter of Pirates Bay and journey south past the Tasman Arch and Blowhole. Enjoy lunch at Bivouac Bay. Paddling distance: 15km.

Day 5: Port Arthur, Crescent Bay (BL) Launching from a nearby cove, take the opportunity to experience the Port Arthur site by kayak before paddling south to Crescent Bay. In the afternoon paddle back to the mainland. Return by coach to Hobart. Paddling distance: 15km.

(B = breakfast, L = lunch, D = dinner)



of the Southern Ocean before paddling back to Bruny Island, Paddling distance: 16-18km.

Day 4: Southern Bruny Island (BLD) This morning transfer to the edge of the tranquil Cloudy Bay Lagoon. Paddle up Saintys Creek, a beautiful winding waterway on the north-east side of the lagoon. Paddling distance 14km.

Day 5: Adventure Bay (BL) Today is spent exploring stunning Adventure Bay, a large eastern facing bay on South Bruny, Return to the mainland in the afternoon for your transfer back to Hobart where your adventure concludes. Paddling distance: 8km.

#### (B = breakfast, L = lunch, D = dinner)



Day 4: Wineglass Bay (BLD) Weather permitting, paddle the outside coast of the Freycinet Peninsula to Wineglass Bay. Overnight Wineglass Bay campsite. Paddling distance: 18km.

Day 5: Freycinet