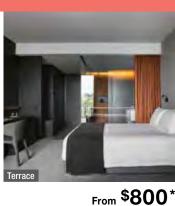

, Dromana MAP PAGE 32 From \$525\*^

Self-contained villa accommodation

Relax in the spa bath with lake views

Wine tasting at the on-site Crittenden Wine Centre

#### Includes breakfast hamper on first morning.

Location: Situated on the Crittenden Estate Vineyard overlooking the vineyard's lake. Distances: Town centre 5.2km, Melbourne CBD 82.5km.

Property Features: Winery, Restaurant, Tennis court, Non smoking, Parking (free), 4 rooms.

**Room Features:** Air-conditioning, Wood fire, Balcony, Mini bar, Tea/coffee making facilities, Kitchen with microwave and dishwasher, Smart TV, Barbecue, Washer/dryer, Ironing facilities, Spa bath, Bathrobes and slippers, Hair dryer.

Max Capacity: Lakeside Villa – 2.

^Price applies Mon-Thu nights with a 2 night minimum stay.



# JACKALOPE HOTEL





166 Balnarring Road, Merricks North MAP PAGE 32

\* 30 metre infinity pool and heated plunge pool with all-day service

- Rooms feature floor-to-ceiling windows and private terraces
- Indoor and outdoor dining overlooking the vine-covered hills

## Includes full breakfast daily, mini bar (excluding wine).

**Location:** Set on a pristine vineyard amid the Mornington Peninsula wine region. Distances: Beach 6.1km, Town centre 3.7km.

Property Features: Winery, Fireplace, Pool, Spa, Restaurants (2), Bars (2), 24 hour room service, Massage facilities, Sundeck, Laundry service, Lift, 24 hour reception, Non smoking, 44 rooms.

Room Features: Air-conditioning, Balcony, Limited cooking facilities (Lair), Tea/coffee making facilities, Mini bar, Smart TV, Tablet, Ironing facilities.

 $\label{eq:m