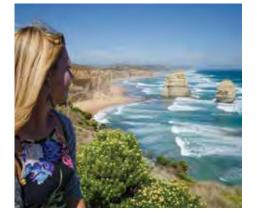

### **GREAT OCEAN ROAD**

From rainforests and rivers to old volcanoes and rugged coastlines, the Great Ocean Road showcases nature at its most diverse. Marvel at the limestone stack formations of the Twelve Apostles, see the world-famous waves at Bells Beach or laze on the golden sands at Anglesea.

## **REVERSE GREAT OCEAN ROAD**

Experience the best of the Great Ocean Road without the crowds. By travelling against the flow, you will see the magnificent Twelve Apostles before the peak crowds arrive. Hear the tales of the shipwreck at Loch Ard Gorge, then walk through the Great Otway National Park rainforest.