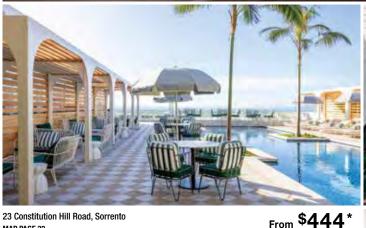

o a Farmer's Lunch. Sit back, sip on your choice of a glass of wine, beer or cider and savour locally grown produce as you take in the spectacular views of the vineyard.

#### Includes:

- Glass of wine, beer or cider
- Grazing Plate
- Farm made dessert
- Farm roasted coffee or loose leaf tea
- Operator: Green Olive at Red Hill
- Duration: 2 hours

#### Departs: Thu to Mon from 9am - 5pm

Farm Picnic, Family Picnic and Arthurs Seat Eagle and Farmers Lunch Experiences also available. Farmers Lunch is not suitable for children under 18 yrs.

Adult

| Springs Thyme | \$200* | Winery Tour | \$120* | Lunch | \$80* |
|---------------|--------|-------------|--------|-------|-------|
|               |        |             |        |       |       |

Adult

## MORNINGTON PENINSULA ACCOMMODATION







23 Constitution Hill Road, Sorrento MAP PAGE 32

- Perfectly located in the heart of Sorrento with sweeping views of Port Phillip Bay
- Luxury bay and oceanside retreat
- Wide choice of rooms and suites with contemporary furnishings
- Choice of four dining venues
- Relax at the rejuvenating Aurora Spa and Bathhouse
- Stylish and spacious pool deck and poolside bar
- Enjoy a workout in the state-of-the-art gym

### Includes breakfast and in room bar on arrival.

Location: Next to Sorrento Front Beach and nestled within the historical Sorrento coastal centre, featuring cafés, restaurants, shopping and art galleries. Distances: Sorrento Front Beach 600m, Town centre 300m, Melbourne CBD 107km.

Property Features: Pool (outdoor - heated), Restaurants (4), Bar, Day spa, Gym, Sauna, Room serv