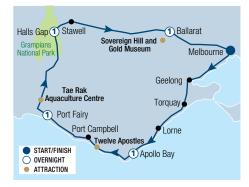

## **GREAT SOUTHERN TOURING ROUTE 5 DAYS**

#### Day 1: Melbourne to Apollo Bay – 197km

Collect your hire car and travel south-west to Geelong, then on to Torquay, the surfing capital of Australia. Follow the coast road through Anglesea to Lorne and visit Erskine Falls. Take the scenic Great Ocean Road to Apollo Bay. Overnight at Comfort Inn The International, Apollo Bay.

#### Day 2: Apollo Bay to Port Fairy – 184km

Travel to Port Campbell, winding through the ferny slopes of Cape Otway. When you meet the coast again, see amazing rock formations including the Twelve Apostles and London Arch. Visit Tower Hill Nature Reserve near Warrnambool and look out for koalas, emus and kangaroos. Continue to Port Fairy and overnight at Merrijig Inn.

## Day 3: Port Fairy to Halls Gap - 209km (B)

Depart Port Fairy and drive to Breakway Creek, the departure point for a truly unique guided tour. Join a Gunditjmara cultural guide on an informative walk around the World Heritage listed Tae Rak (Lake Condah). The lake is made up of 1700 hectares of significant wetlands and stony rises right next to the historic lava flows of Budj Bim National Park. Following the tour, drive north to the Grampians National Park and Halls Gap. Overnight at Country Plaza Halls Gap.

## Day 4: Halls Gap to Ballarat – 140km

Visit the town of Stawell, home of the Stawell Gift, Australia's richest footrace. Explore the surrounding areas and some of the fabulous wineries, such as Montara Estate. On the way to Ballarat, Victoria's largest inland city, stop at Ararat and Beaufort. Ballarat is famous for being the site of the world's largest deposit of alluvial gold. A must-see is Sovereign Hill, a re-creation of what life was like in the town during the gold rush. Overnight at Quality Inn Heritage on Lydiard, Ballarat.

#### Day 5: Ballarat to Melbourne - 114km

Before leaving Ballarat, a visit to The Ballarat Wildlife Park will bring you back into the present with a close encounter with native fauna (own expense). From Ballarat travel via Daylesford and Hepburn Springs. This region is famous for the health-giving mineral spring waters that bubble naturally to the surface. Massages, beauty treatments and pampering are always on the agenda. Return to Melbourne where your self drive holiday concludes.