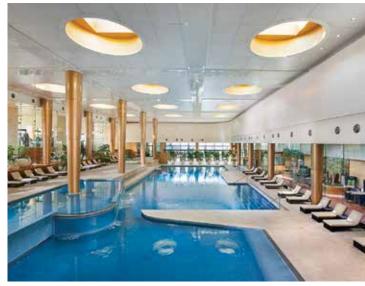

**Location:** In the Melbourne Southbank precinct and close to major attractions. Distances: Bourke Street Mall 1km.

Property Features: Pool, Gym, Dry cleaning service, Lift, 24 hour reception, Non smoking, 220 rooms.