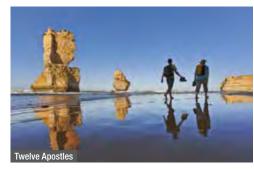

### **GREAT OCEAN ROAD**

From rainforests and rivers to old volcanoes and rugged coastlines, the Great Ocean Road showcases nature at its most diverse. Marvel at the limestone stack formations of the Twelve Apostles, see the world-famous waves at Bells Beach or laze on the golden sands at Anglesea.

## Day 2: Apollo Bay to Port Fairy - 188km

See the Twelve Apostles, London Bridge and the Shipwreck Coast en route to Port Fairy. Overnight at Merrijig Inn

#### Day 2: Apollo Bay to Port Fairy – 184km

Travel to Port Campbell, winding through the ferny slopes of Cape Otway. When you meet the coast again, see amazing rock formations including the Twelve Apostles and London Arch. Visit Tower Hill Nature Reserve near Warrnambool and look out for koalas, emus and kangaroos. Continue to Port Fairy and overnight at Merrijig Inn.

### Day 2: Apollo Bay to Melbourne (B)

After breakfast, travel through the Otway Ranges and onto the 'Shipwreck Coast'. Arrive at the Twelve Apostles rock stacks before the crowds and then learn about the famous 19th century Australian shipwreck, the 'Loch Ard'. Stop for lunch at Port Campbell. Travel to London Bridge, Bay of Islands, Bay of Martyrs and Boat Bay before returning to Melbourne approximately 6pm where your tour concludes

### Day 1: Melbourne to Warrnambool (D)

Depart Melbourne by coach and travel along the world famous Great Ocean Road. Take a guided walk in the Otway Rainforest and enjoy lunch. Later, visit the iconic Twelve Apostles rock formation and Loch Ard Gorge. Stay overnight in Warrnambool.

#### Day 7: Gibson Steps to Melbourne (B)

Take the short walk from Gibson Steps to the Twelve Apostles visitor centre – the end of the Great Ocean Walk! Enjoy a 15 minute helicopter flight to see the spectacular coastline and the Twelve Apostles from the air (own expense). Walking distance: 2km. Head back to Melbourne, arriving late afternoon.