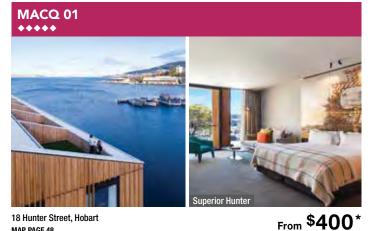

l Suite - 3, Peacock Terrace Suite - 4.



410 Sandy Bay Road, Sandy Bay MAP PAGE 48

From \$160'

Rooms have views of the Derwent River or Mt Wellington

On-site casino

Day spa offers treatments, therapies and beauty services

Location: Positioned on the Derwent River and a short drive into Hobart CBD. Distances: Brooke Street Pier 2.8km.

Property Features: Casino, Pool (heated indoor), Spa, Restaurants (5), Bars (4), Room service, Soulful Infusions (day spa), Gym, Sauna, Mini golf, Hairdresser, Lift, 24 hour reception, Parking (free), 269 rooms.

Room Features: Air-conditioning, Tea/coffee making facilities, Cable TV, In-room movies (free), Ironing facilities, Hair dryer, Safe.

Max Capacity: Motor Inn/Harbour View Deluxe/Mountain View Deluxe/Water Edge - 3, Harbour View Suite - 2.





18 Hunter Street, Hobart MAP PAGE 48

Some rooms and suites have private terraces with views of the harbour

Enjoy a drink in the Story Bar Unique experiences such as story-telling tours available

#### Includes full breakfast daily.

Location: In the heart of Hobart's waterfront and steps from the CBD, museum, Salamanca Place and an array of dining options. Distances: Brooke Street Pier 500m. Property Features: Restaurant, Bars (2), Gym, Guest lounge, Laundry/dry cleaning services, 24 hour reception, Valet parking (extra charge), 114 rooms.

Room Features: Water views (Executive Waterfront Suite, Premium Waterfront Suites, Luxury Waterfront Suites, Superior Waterfront Room), Fireplace (Luxury Waterfront Suite, Executive Corner Suite), Air-conditioning, Balcony, Coffee pod machine, Ironi