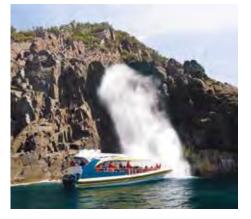

Y ISLAND TRAVELLER**

Taste your way across Bruny Island by visiting some of the local artisan producers. Take in the island's spectacular scenery on this full day adventure. Enjoy award-winning cheeses, premium wines and beer, freshly shucked oysters, handmade fudge, local honey, ice cream, mead and a beachside lunch. Visit the Neck Lookout and Mavista Rainforest.

#### Includes:

- All tastings
- Guided tour of Bruny Island
- Morning tea and lunch
- Maximum 24 passengers
- Return transfers from Hobart CBD accommodation

 Operator:
 Bruny Island Traveller

 Duration:
 10 hours

 Departs:
 Daily from Hobart at 7:45am

 Not suitable for children under 3 vrs.

|               | Adult  | Child 3-17 yrs |
|---------------|--------|----------------|
| Full Day Tour | \$265* | \$230*         |



#### BRUNY ISLAND WILDERNESS CRUISE

Cruise alongside some of Australia's highest sea cliffs, beneath towering crags and drift up close to the awesome Breathing Rock blowhole. Enter deep sea caves and marvel at the awesome sea stack, The Monument. Join in the search for the abundant coastal wildlife.

#### Includes:

- 3 hour Bruny Island Wilderness Cruise
- Return scenic bus tour from Hobart to Bruny Island
- Experienced driver/guide
- Informative commentary
- Morning tea 
   Lunch
- Operator: Bruny Island Cruises
- Duration: 9 hours 30 minutes

**Departs:** Daily from Franklin Wharf, Hobart at 7:30am



#### **IRON POT CRUISE**

Discover Hobart's coastal beauty and maritime history on a two and a half hour eco cruise exploring its waterways, beaches, cliffs and caves. Journey up to the