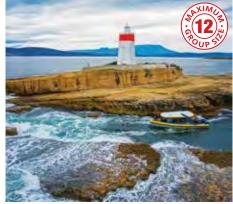

t at 7:45am

 Not suitable for children under 3 vrs.

|               | Adult  | Child 3-17 yrs |
|---------------|--------|----------------|
| Full Day Tour | \$265* | \$230*         |



#### BRUNY ISLAND WILDERNESS CRUISE

Cruise alongside some of Australia's highest sea cliffs, beneath towering crags and drift up close to the awesome Breathing Rock blowhole. Enter deep sea caves and marvel at the awesome sea stack, The Monument. Join in the search for the abundant coastal wildlife.

#### Includes:

- 3 hour Bruny Island Wilderness Cruise
- Return scenic bus tour from Hobart to Bruny Island
- Experienced driver/guide
- Informative commentary
- Morning tea 
   Lunch
- Operator: Bruny Island Cruises
- Duration: 9 hours 30 minutes

**Departs:** Daily from Franklin Wharf, Hobart at 7:30am



#### **IRON POT CRUISE**

Discover Hobart's coastal beauty and maritime history on a two and a half hour eco cruise exploring its waterways, beaches, cliffs and caves. Journey up to the Iron Pot, Australia's oldest lighthouse and hear the tales of early shipwrecks. Voyage further south into Storm Bay to circumnavigate Betsey Island, which is home to a variety of seabirds including the majestic white bellied sea eagle.

#### Includes:

- 2 hour 30 minute cruise
- Qualified crew
- Informative commentary
- Operator: Pennicott Wilderness Journeys
- Duration: 2 hours 30 minutes
- Departs: Daily from Franklin Wharf, Hobart at 2pm



#### TASMANIAN SEAFOOD SEDUCTION CRUISE

Spend the day cruising on pristine waterways gathering fresh Tasmanian seafood. Sit back and relax as your guide snorkels