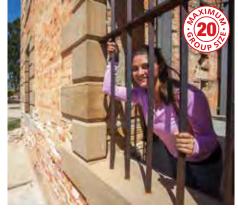

Denotes a small group tour. The number on the symbol indicates the maximum number of passengers on a tour.