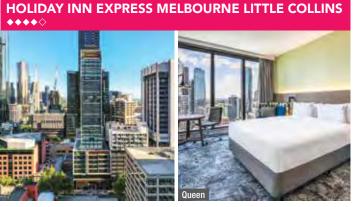

From **\$246** 

Contemporary hotel with chic, modern furnishings

- 24 hour menu of café style meals, snacks and coffee
- Southern Cross Station and the free City Circle Tram are a short walk away

#### Includes Express Start breakfast daily.

**Location:** In the heart of the city on one of Melbourne's most iconic laneways, close to Marvel Stadium and a short walk to local attractions like Melbourne Aquarium, the Crown Complex and South Wharf. Distances: Bourke Street Mall 1km.

Property Features: Great room lounge, Bar, 24 hour snack menu, Gym, Guest laundry, 24 hour reception, Luggage storage, Parking (undercover – extra charge), 312 rooms.
Room Features: Air-conditioning, Smart TV with Chromecast, USB ports, Mini fridge, Tea/coffee making facilities, Ironing facilities, Hair dryer, Safe.
Max Capacity: Queen – 2.