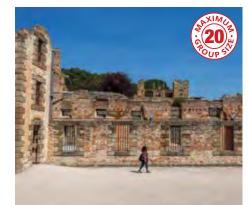

Denotes a small group tour. The number on the symbol indicates the maximum number of passengers on a tour.