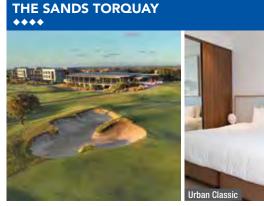

d iconic attractions. The most famous attraction along this route is the striking limestone rock stacks known as the Twelve Apostles. The road hugs the coast, so you'll find no end of surf, sand and watersports or head into the national parks to view the roaring waterfalls and the spectacle of glow worms.

## SEE

 View over 2,000 artworks ranging from European paintings to Indigenous artefacts at Warrnambool Art Gallery

## DO

• Climb the steps to the top of Cape Otway Lighthouse, Australia's oldest surviving lighthouse, for spectacular views of Bass Strait

## **EAT & DRINK**

 Treat your tastebuds to the nation's best sponge cake at Freshwater Creek Cakes in the little farming village of Freshwater Creek

## WHAT'S ON

Apollo Bay Seafood Festival

February (dates to be confirmed)







2 Sands Boulevard, Torquay MAP PAGE 28

- Perched on the north headland of Torquay
- Wine and dine with stunning golf vistas
- Play on the 18 hole championship golf course

 ${\rm Location:}$  On the gateway to the Great Ocean Road, in the village of Torquay. Distances: Beach 500m, Town centre 2km.

Property Features: Championship golf course, Pool (heated indoor), Restaurant, Bar, Fitness centre, Tennis court, Parking (free),112 rooms.

Room Features: Air-conditioning, Balcony or terrace, Tea/coffee making facilities, Ironing facilities, Hair dryer, Safe.

Max Capacity: Urban Suite/Urban Junior Suite/Urban Classic/Golf Suite/Golf Junior Suite/ Golf Classic – 3, Urban Junior 2 Bedroom Suite/Urban 2 Bedroom Suite/Golf Junior 2 Bedroom Suite/Golf 2 Bedroom Suite – 5, Urban Family/Golf Fami