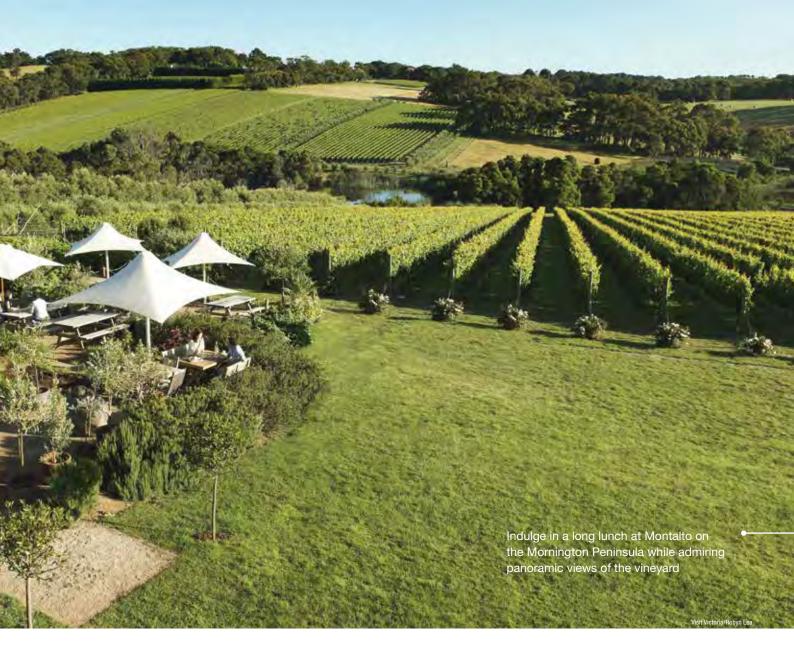

## MAKE TIME FOR WINE

You'll be spoilt for choice with the number of exceptional wineries on offer in Victoria. There are more than 800 wineries and 600 cellar doors across five outstanding wine regions. While we never like to play favourites, pay a visit to Pt Leo Estate, Port Phillip Estate, Montalto, Polperro and Jackalope on the Mornington Peninsula; Yering Station, Dominique Portet Winery and Levantine Hill in the Yarra Valley; Terindah Estate on the scenic Bellarine Peninsula and Pizzini Wines in the picturesque King Valley.