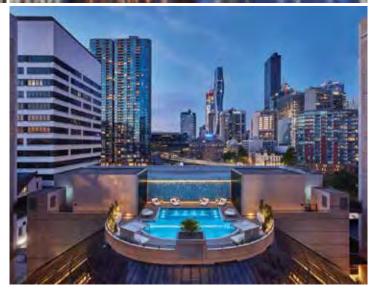

ne MAP PAGE 18 From \$300\*

- Interconnecting rooms available for families or groups
- $\boldsymbol{\ast}$  Spacious rooms have views of either the city, river or overlooking the pool
- Outdoor, heated pool has change rooms and sun loungers

 $\ensuremath{\textit{Location:}}$  In Southbank and close to the Docklands precinct. Distances: Bourke Street Mall 1.5km.

Property Features: Pool (heated outdoor), Restaurant, Bar, Café, 24 hour room service, Guest lounge, Gym, Laundry/dry cleaning service, 24 hour reception, Non smoking, 432 rooms.

**Room Features:** Air-conditioning, Smart TV with casting capabilities, Hair dryer, Coffee machine with free pods, Bathrobes and slippers (available on request).

Max Capacity: Standard King/Standard Riverview King – 2, Standard Riverview Double – 4.







35-47 City Boad, Southbank MAP PAGE 18

From \$241 \*

- Modern hotel with stylish décor featuring a Winter Garden Terrace
- Situated in Melbourne's premiere culture and entertainment destination
- Comfortable rooms with pillow top bedding and power shower

#### **Includes Express Start breakfast daily.**

Location: Steps to Eureka Tower, Melbourne Skydeck and Crown Casino complex. Distances: Bourke Street Mall 1.1km.

Property Features: Great room lounge, Bar, 24 hour Snack menu, Outdoor Winter Garden Terrace, Fitness centre, 24 hour reception, Laundry facilities, Luggage storage, Parking (undercover - extra charge), 345 rooms.

Room Features: Air-conditioning, Mini fridge, Tea/coffee making facilities, Smart TV with Chromecast, USB ports, Ironing facilities, Hair dryer, Safe.

Max