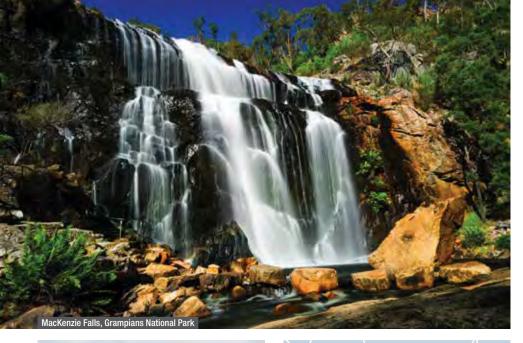

### Day 2: Halls Gap to Melbourne (B)

Wake up to see the amazing views and kangaroos in Grampians National Park. Embark on a walk through the national park and take in some of the breathtaking views at Boroka and Reed Lookouts before hiking to view stunning MacKenzie Falls or Silverband Falls. Return by coach to Melbourne in the early evening where your tour concludes.

#### Day 3: Halls Gap to Adelaide (B)

Start today with a hike to the base of MacKenzie Falls, the highest waterfall in the Grampians National Park. Check-out some other famed sites such as The Balconies, Reed Lookout and Jaws of Death. Continue to Adelaide and arrive in the evening where your tour concludes.