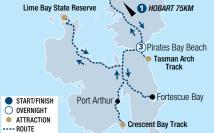

: Southern Bruny Island (BLD) Today paddle along the edge of the Labillardiere Peninsula, exploring the pristine coastline. Stroll along the sandy beaches right on the edge



#### FREYCINET PENINSULA KAYAK EXPEDITION 6 DAYS

Day 1: Hobart to Freycinet National Park (LD) Journey to Freycinet National Park. After a full briefing embark on a paddle to Hazards Beach. Set up camp and enjoy dinner under the stars. Paddling distance: 1km.

Day 2: Cooks Beach (BLD) Paddle to Cooks Beach and set up camp. Choose to take a hike to the summit of Mt Graham or enjoy a stroll along the beach. Overnight at Cooks Beach campsite. Paddling distance: 12-15km.

Day 3: Schouten Island (BLD) This morning paddle across the Schouten passage to Schouten Island. Overnight at the campsite. Paddling distance: 11km.



before heading back to Pirates Bay. Paddling distance: 12-15km

Day 4: Tasman Arch and Blowhole (BLD) This morning, depart from the shelter of Pirates Bay and journey south past the Tasman Arch and Blowhole. Enjoy lunch at Bivouac Bay. Paddling distance: 15km.

Day 5: Port Arthur, Crescent Bay (BL) Launching from a nearby cove, take the opportunity to experience the Port Arthur site by kayak before paddling south to Crescent Bay. In the afternoon paddle back to the mainland. Return by coach to Hobart. Paddling distance: 15km.

(B = breakfast, L = lunch, D = dinner)



of the Southern Ocean before paddling back to Bruny Island, Paddling distance: 16-18km.

Day 4: Southern Bruny Island (BLD) This morning transfer to the edge of the tranquil Cloudy Bay Lagoon. Paddle up Saintys Creek, a bea