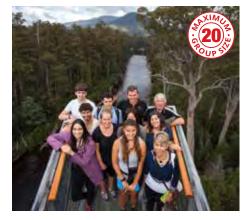

Denotes a small group tour. The number on the symbol indicates the maximum number of passengers on a tour.