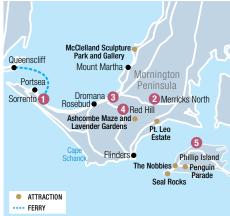

## **MORNINGTON PENINSULA**

Breathe in the fresh sea air and immerse yourself in the relaxed alfresco lifestyle of the Mornington Peninsula, only one hour from Melbourne. Explore the galleries, spas and cafés in seaside villages, cool off with a day on the beach, or escape to the hinterland for gournet delights at boutique wineries.

## **PHILLIP ISLAND**

Just over 90 minutes' drive from Melbourne, you'll find Phillip Island – famous for white sandy beaches and high-octane motorsports. Observe Australia's largest Fur seal colonies at The Nobbies or satisfy your need for speed and get swept up in the excitement of the Phillip Island Grand Prix circuit.