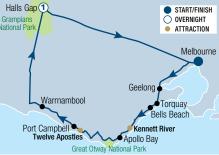

### Day 1: Melbourne to Warrnambool (D)

Depart Melbourne by coach and travel along the world famous Great Ocean Road. Take a guided walk in the Otway Rainforest and enjoy lunch. Later, visit the iconic Twelve Apostles rock formation and Loch Ard Gorge. Stay overnight in Warrnambool.

### Day 2: Warrnambool to Halls Gap (BD)

After seeing more wonders along the Great Ocean Road, visit Tower Hill National Park, an extinct volcano plain, rich in Aboriginal history and wildlife. Later hike up to the iconic Pinnacles for an amazing view of the Grampians. Stay overnight in Halls Gap.

## START/FINISH OVERNIGHT ATTRACTION 1 Halls Gap Grampians National Par Melbourne Warmambool Loch Ard Gorge Twelve Apostles Kennett River Apollo Bay

#### Day 3: Halls Gap to Adelaide (B)

Start today with a hike to the base of MacKenzie Falls, the highest waterfall in the Grampians National Park. Check-out some other famed sites such as The Balconies, Reed Lookout and Jaws of Death. Continue to Adelaide and arrive in the evening where your tour concludes.