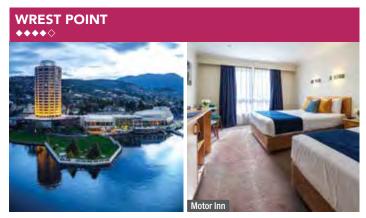

class hotel showcasing the work of the state's finest, visual artists

- \* Most rooms have harbour and water views
- A bar is located under the central glass atrium

#### Includes full breakfast daily.

Location: On the waterfront and converted from a row of historic warehouses. Walk to Salamanca Place and the CBD. Distances: Brooke Street Pier 500m.

Property Features: IXL Gallery, Restaurants (2), Bar, Café, Room service, Gym, Guest laundry, 24 hour reception, Valet parking (extra charge), 56 rooms.

Room Features: Air-conditioning, Mini bar, Tea/coffee making facilities, Chromecast, Cable TV, Ironing facilities, Spa bath (except Standard).

Max Capacity: Standard/Standard Harbour View/Deluxe Spa/Deluxe Spa Harbour View/ Henry Jones Suite/Oriental Suite - 3, Peacock Terrace Suite - 4.



410 Sandy Bay Road, Sandy Bay MAP PAGE 48

From \$160'

Rooms have views of the Derwent River or Mt Wellington

On-site casino

Day spa offers treatments, therapies and beauty services

Location: Positioned on the Derwent River and a short drive into Hobart CBD. Distances: Brooke Street Pier 2.8km.

Property Features: Casino, Pool (heated indoor), Spa, Restaurants (5), Bars (4), Room service, Soulful Infusions (day spa), Gym, Sauna, Mini golf, Hairdresser, Lift, 24 hour reception, Parking (free), 269 rooms.

Room Features: Air-conditioning, Tea/coffee making facilities, Cable TV, In-room movies (free), Ironing facilities, Hair dryer, Safe.

Max Capacity: Motor Inn/Harbour View Deluxe/Mountain View Deluxe/Water Edge - 3, Harbour View Suite - 2.





18 Hunter Street, Hobart MAP PAGE 48

S