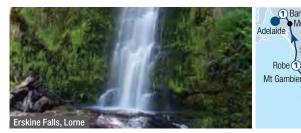

## Day 1: Melbourne to Apollo Bay - 197km

Collect your hire car and travel south west to Geelong and Torquay, the start of the Great Ocean Road. Visit Bells Beach, Anglesea, Lorne and Erskine Falls. Overnight at Comfort Inn The International, Apollo Bay.

#### Day 1: Melbourne to Apollo Bay – 197km

Collect your hire car and travel south-west to Geelong, then on to Torquay, the surfing capital of Australia. Follow the coast road through Anglesea to Lorne and visit Erskine Falls. Take the scenic Great Ocean Road to Apollo Bay. Overnight at Comfort Inn The International, Apollo Bay.