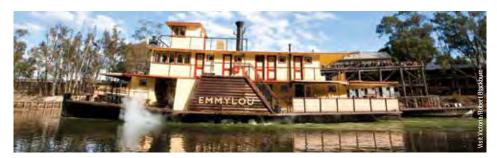

## MURRAY RIVER CRUISES - PS EMMYLOU CRUISES 3, 4 & 7 NIGHTS

The majestic PS Emmylou is one of the most recognisable and iconic paddlesteamers in Australia, cruising the Murray River from Echuca, just two and a half hours' drive from Melbourne.

Named after the American country singer, Emmylou Harris, PS Emmylou has been host to thousands of guests. PS Emmylou starred in the TV series "All the Rivers Run" in which she was renamed the PS Providence. Powered by a beautifully restored 1906 Marshall and Sons steam engine, Emmylou is now the only wood fired paddlesteamer in the world offering regular scheduled accommodated river cruises.

Step back in time and let Emmylou connect you to Australian history, geography, culture and cuisine. Enjoy riverside campfires, barbecues, winery visits, World Heritage wetlands and cultural experiences, all while enjoying the sights and sounds of Australia's most famous river.

#### **Vessel Features**

- SundeckAir-conditioning
- Dining room
- Maximum 16 guests
- Cabin Features
- Air-conditioning En suite
- Choice of twin, queen or double beds