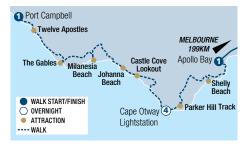

## **GREAT OCEAN WALK TOUR** 7 DAYS

#### Day 1: Melbourne to Shelly Beach (LD)

Depart Melbourne CBD at 8am, heading for the spectacular Great Ocean Road and Apollo Bay – the start of the Great Ocean Walk. The walk today is relatively easy with some short sections of beach walking and a few hills. Walking distance: 9km. Stay overnight in Apollo Bay.

#### Day 2: Shelley Beach to Parker Hill (BLD)

Today the walk starts off by heading away from the coast and into the forest of Mountain Ash. End the walk at the top of Parker Hill. Walking distance: 19km. Stay the next four nights at Johanna Seaside Cottages.

#### Day 3: Parker Hill to Castle Cove (BLD)

This morning will lead inland through Manna gums towards the Cape Otway Lightstation and then along the coastline up above Station Beach. Walking distance: 23km.

## Day 4: Castle Cove to Milanesia Beach (BLD)

Walk from Aire River to Milanesia Track. Walking distance: 17km.

#### Day 5: Milanesia Beach to The Gables (BLD)

The first highlight today is Milanesia Beach. After Milanesia Beach, the trail winds up and down along the

coastline past Ryans Den and Cape Volney. End the day with a steep climb up to Moonlight Head. Walking distance: 16km.

### Day 6: The Gables to Gibson Steps (BLD)

After Moonlight Head, the track dips down into a valley which leads to The Gables Lookout. The Gables Lookout sits on one of the highest sea cliffs in mainland Australia. Continue to walk from The Gables through a grove of casuarina trees to Wreck Beach. End the walk today at Gibson steps, taking in the eastern Apostles. Walking distance: 18km. Stay overnight at Loch Ard Motel, Port Campbell.

#### Day 7: Gibson Steps to Melbourne (B)

Take the short walk from Gibson Steps to the Twelve Apostles visitor centre – the end of the Great Ocean Walk! Enjoy a 15 minute helicopter flight to see the spectacular coastline and the Twelve Apostles from the air (own expense). Walking distance: 2km. Head back to Melbourne, arriving late afternoon.