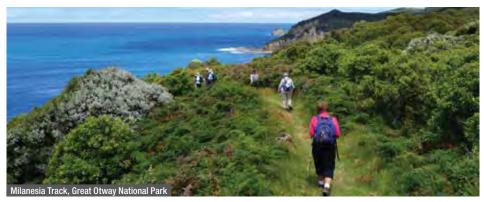

## **GREAT OCEAN WALK TOUR** 7 DAYS

## Day 4: Castle Cove to Milanesia Beach (BLD)

Walk from Aire River to Milanesia Track. Walking distance: 17km.

#### HIGHLIGHTS

- See the natural beauty of Milanesia Beach
- Marvel at the stunning Twelve Apostles
- Visit Cape Otway and Cape Volney
- Walk through Port Campbell National Park
- Discover Johanna Beach and Ryans Den