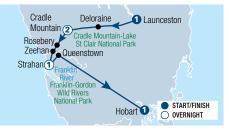

## TOYOTA PRADO (or similar)

GROUP W

|   | ∱x5      | В           | ASIC EXCE   | SS         | z           | ERO EXCE    | SS  |
|---|----------|-------------|-------------|------------|-------------|-------------|-----|
| - | 22       | 1-3<br>Days | 4-6<br>Days | 7+<br>Days | 1-3<br>Days | 4-6<br>Days | [   |
|   | DOWNTOWN | \$132*      | \$127*      | \$120*     | \$189*      | \$184*      | \$1 |
|   |          |             |             |            |             |             |     |

| DOWNTOWN | \$132* | \$127* | \$120* | \$189* | \$184* |
|----------|--------|--------|--------|--------|--------|
| AIRPORT  | \$165* | \$159* | \$150* | \$222* | \$216* |

- 4/6 cylinder Cruise control
- Reversing camera

|   | <b>†</b> ×7 | B/          | ASIC EXCE   | SS         | ZER0 EXCESS |             |            |
|---|-------------|-------------|-------------|------------|-------------|-------------|------------|
|   | 22          | 1-3<br>Days | 4-6<br>Days | 7+<br>Days | 1-3<br>Days | 4-6<br>Days | 7+<br>DAYS |
|   | DOWNTOWN    | \$167*      | \$150*      | \$143*     | \$224*      | \$207*      | \$200*     |
| - | AIRPORT     | \$209*      | \$187*      | \$179*     | \$266*      | \$244*      | \$236*     |

Ťx5

Ťx5

2 2

DOWNTOWN

AIRPORT

| R (or simil | ar) |
|-------------|-----|
|             |     |
|             | -   |

# **CAR HIRE**

ZERO EXCESS

## **BUDGET**

Budget Rent a Car is renowned for meticulously maintained vehicles and quality service. Offering a wide range of cars, 4WDs and minivans Budget has the right vehicle choice for your holiday needs.

Budget's car hire fleet is constantly being updated to ensure you enjoy the best in comfort and safety in late model vehicles and at competitive prices. Driving is one of the best ways to see the sights of Australia, and Budget offers customers the convenience of having locations at airports and cities Australia-wide so you are never far from a pick-up point or friendly service.