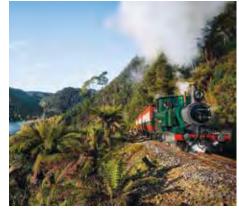

## MURRAY RIVER CRUISES - PS EMMYLOU CRUISES 3, 4 & 7 NIGHTS

The majestic PS Emmylou is one of the most recognisable and iconic paddlesteamers in Australia, cruising the Murray River from Echuca, just two and a half hours' drive from Melbourne.

Named after the American country singer, Emmylou Harris, PS Emmylou has been host to thousands of guests. PS Emmylou starred in the TV series "All the Rivers Run" in which she was renamed the PS Providence. Powered by a beautifully restored 1906 Marshall and Sons steam engine, Emmylou is now the only wood fired paddlesteamer in the world offering regular scheduled accommodated river cruises.