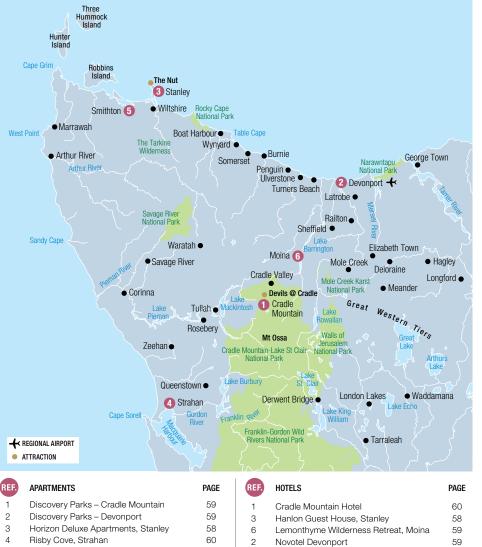

t. Iconic, not to be missed landmarks include Cradle Mountain, Dove Lake, the Gordon River and The Nut. The rich farmland of the north west is as beautiful as it is bountiful and worth the leisurely journey along Bass Strait from Devonport to Stanley.

#### SEE

• See Huon pines and other local flora on a Gordon River cruise

#### DO

- Walk or take the chairlift to the summit of The Nut, located in Stanley
- Hike through the Tarkine Wilderness
- Take a scenic helicopter ride deep into Tasmania's west coast wilderness
- Get up close and personal with Tassie devils and quolls at Devils @ Cradle

#### WHAT'S ON

**Devonport Jazz Festival** 25 to 28 July

Chocolate Winterfest, Latrobe 13 August

Bloomin' Tulips Festival, Wynyard 12 October

**Devonport Food & Wine Festival** 1 to 31 October



58

3

4

Stanley Seaview Inn

Strahan Village

58

60

5 Tall Timbers, Smithton

# NORTH WESTERN TASMANIA TOURS



#### **DEVILS @ CRADLE**

Devils @ Cradle is a Tasmanian devil conservation sanctuary. Get up close and personal with Tasmanian devils and quolls on a guided tour.

During a Day Keeper Tour, observe these extraordinary animals up close while a keeper explains their lifestyle and the threats that confront them. Experience a rare and close up viewing of devils and quolls feeding during an After Dark Feeding. Quite a spectacular sight!

| Operator: | Devils @ Cradle                            |
|-----------|--------------------------------------------|
| Duration: | Day Keeper Tour: 45 minutes                |
|           | After Dark Feeding: 1 hour 15 minutes      |
| Open: