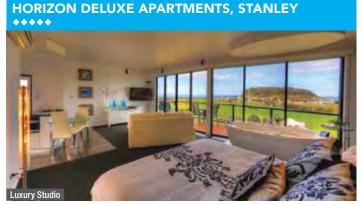

llway.

#### STANLEY SEAVIEW INN ◆◆◆◇





58 Dovecote Road, Stanley MAP PAGE 56

From \$165'

- Excellent for families and groups with self-catering, spacious rooms
- Most guest rooms have private balconies with views over The Nut
- Close to attractions such as Blue Hills Honey and the Tarkine Drive

Location: In the historic town of Stanley and walking distance to plenty of downtown dining options. Distances: Town centre 1km, Beach 1km. Property Features: Bar, Guest lounge, Children's playground, Guest laundry, Non smoking, Parking (free), 23 rooms.

Room Features: Tea/coffee making facilities, Mini bar, Ironing facilities, Hair dryer.
Max Capacity: Standard/Seaview – 3, Seaview Spa/Seaview Studio/The Suite – 2, 2 Bedroom Seaview – 4, Family Seaview Studio – 5, 3 Bedroom Seaview – 6.





88 Dovecote Road, Stanley

From \$440\*

- \* All rooms have a luxuriously large spa bath with views
- Coastal and mountain views from all apartments
- Visit local attractions such as The Nut and Tarkine Drive

#### Includes full breakfast provisions supplied daily.

**Location:** Sits high on the farmland hills, overlooking the township of Stanley and providing magnificent views of the Stanley Nut and surrounding beaches. Distances: Town centre 1km, Beach 1km.

Property Features: Large gardens, Parking (free), 5 rooms.

Room Features: Ocean views, Air-conditioning, Balcony, Mini bar, Barbecue, Kitchen with microwave and dishwasher, Cable TV, DVD player, Washer/dryer, Ironing facilities, Spa, Bathrobes, Hair dryer, All rooms non smoking.

Max Capacity: Luxury Studio/1 Bedroom - 2, 2 Bedr