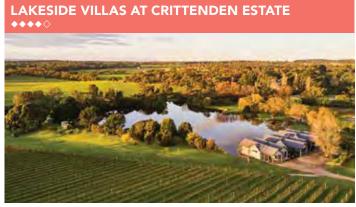

in room bar on arrival.

Location: Next to Sorrento Front Beach and nestled within the historical Sorrento coastal centre, featuring cafés, restaurants, shopping and art galleries. Distances: Sorrento Front Beach 600m, Town centre 300m, Melbourne CBD 107km.

Property Features: Pool (outdoor - heated), Restaurants (4), Bar, Day spa, Gym, Sauna, Room service, Laundry/dry cleaning service, 24 hour reception, Parking (undercover), 108 rooms and suites.

Room Features: Air-conditioning, Balcony, Tea/coffee making facilities, Coffee pod machine, Complimentary in room bar, Ironing facilities, Bathrobes, Hair dryer, Safe. Max Capacity: Cosy Heritage Wing Room/Classic Riley Lane Wing Room/1 Bedroom Terrace Suite/Premium Terrace - 2.







# **MORNINGTON PENINSULA & PHILLIP ISLAND ACCOMMODATION**



25 Harrisons Road, Dromana MAP PAGE 32 From \$525\*^

Self-contained villa accommodation

Relax in the spa bath with lake views

Wine tasting at the on-site Crittenden Wine Centre

#### Includes breakfast hamper on first morning.

Location: Situated on the Crittenden Estate Vineyard overlooking the vineyard's lake. Distances: Town centre 5.2km, Melbourne CBD 82.5km.

Property Features: Winery, Restaurant, Tennis court, Non smoking, Parking (free), 4 rooms.

**Room Features:** Air-conditioning, Wood fire, Balcony, Mini bar, Tea/coffee making facilities, Kitchen with microwave and dishwasher, Smart TV, Barbecue, Washer/dryer, Ironing facilities, Spa bath, Bathrobes and slippers, Hair dryer.

Max Capacity: Lakeside Villa – 2.

^Price applies Mon-Thu nights with a 2 night minimum stay.



#