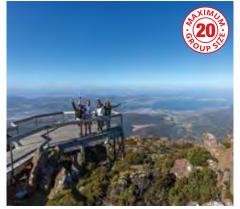

Denotes a small group tour. The number on the symbol indicates the maximum number of passengers on a tour.