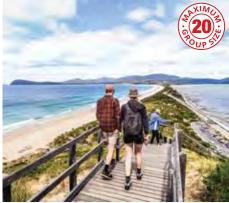

Denotes a small group tour. The number on the symbol indicates the maximum number of passengers on a tour.