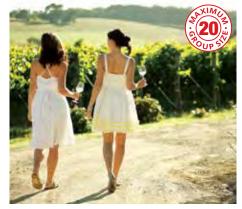

Denotes a small group tour. The number on the symbol indicates the maximum number of passengers on a tour.