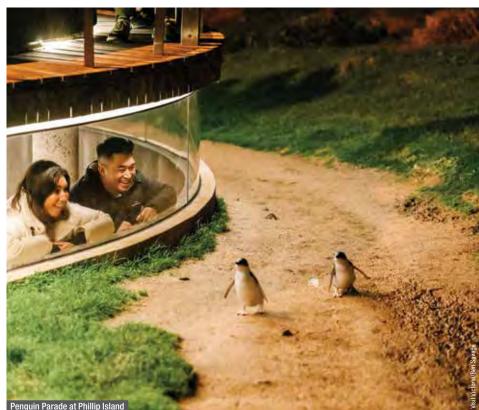

## **PHILLIP ISLAND**

Just over 90 minutes' drive from Melbourne, you'll find Phillip Island – famous for white sandy beaches and high-octane motorsports. Observe Australia's largest Fur seal colonies at The Nobbies or satisfy your need for speed and get swept up in the excitement of the Phillip Island Grand Prix circuit.

## WATCH THE LITTLE PENGUIN PARADE

Just 90 minutes from Melbourne, Phillip Island – Victoria's wildlife island – is home to the largest Little Penguin colony in the world. Standing on average 33 centimetres tall and weighing one kilogram, they are the world's smallest penguins. From viewing platforms and boardwalks, you can experience the enchanting sight of these adorable little creatures waddling home from the ocean to their burrows each evening. Stay overnight on the island or take a day tour from Melbourne.