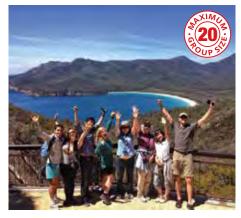

Denotes a small group tour. The number on the symbol indicates the maximum number of passengers on a tour.