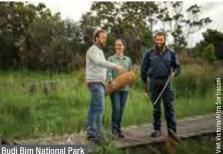

## Day 3: Port Fairy to Halls Gap - 209km (B)

Depart Port Fairy and drive to Breakway Creek, the departure point for a truly unique guided tour. Join a Gunditjmara cultural guide on an informative walk around the World Heritage listed Tae Rak (Lake Condah). The lake is made up of 1700 hectares of significant wetlands and stony rises right next to the historic lava flows of Budj Bim National Park. Following the tour, drive north to the Grampians National Park and Halls Gap. Overnight at Country Plaza Halls Gap.

#### HIGHLIGHTS

- · Travel along the scenic Great Ocean Road
- Stop and take in Cape Otway
- · Marvel at the Twelve Apostles
- Discover the World Heritage listed Tae Rak (Lake Condah) through the eyes of a Gunditimara cultural guide
- Explore the historic town of Ballarat