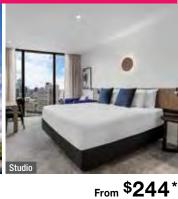

Room Features: Air-conditioning, Tea/coffee making facilities, Ironing facilities, Hair dryer. Max Capacity: Studio -2, 1 Bedroom -3.

215 Little Collins Street, Melbourne MAP PAGE 18

From \$159\*

- Conveniently situated within the free tram zone
- Rooms are spacious and well appointed
- Enjoy a delicious breakfast at Mister Munro Restaurant & Bar

**Location:** In the city centre, just a short walk from popular attractions. Distances: Bourke Street Mall 300m.

Property Features: Pool (indoor plunge), Restaurant, Bars (2), Exercise equipment, Dry cleaning service, Guest laundry, 24 hour reception, Non smoking, Parking (undercover – extra charge), 370 rooms.

Room Features: Air-conditioning, Tea/coffee making facilities, Smart TV. Max Capacity: Heritage Twin/Heritage Queen – 2, Heritage Queen Twin – 4.

623 Collins Street, Melbourne MAP PAGE 18

From \$192\*

Easy walking distance to the Southbank Entertainment Complex and Docklands