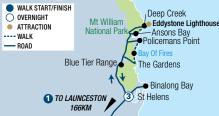

# EXPERIENCE TASMANIA & VICTORIA WITH VIVA HOLIDAYS!

Head to the Apple Isle and cruise the Gordon River, walk the Bay of Fires or sip a glass of Tassie's finest whisky. Whether hiking around Cradle Mountain, sailing the pristine waters of Wineglass Bay or sampling the gourmet delights of Bruny Island, there's something for everyone in Tasmania.