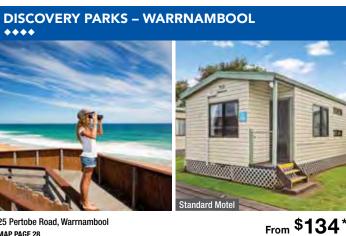

tion on the Great Ocean Road above retail and dining options
- Apartments have private balconies with either ocean or garden views

Location: Set between vibrant restaurants and boutiques and across from Louttit Bay. Distances: Beach across road, Town centre 100m.

Property Features: Pool (heated indoor), Spa, Gym, Games room, Sauna, Squash court, Tennis courts (2), Barbecue areas (2), Parking (undercover - free), 102 rooms. Room Features: Air-conditioning, Balcony, Kitchen with convection microwave and dishwasher, Spa bath, Chromecast, Laundry.

Max Capacity: 1 Bedroom Garden/1 Bedroom Ocean View - 3 adults or 2 adults/ 2 children, 2 Bedroom Garden View - 5, 2 Bedroom Ocean View - 5 adults or 4 adults/2 children, Penthouse Partial Ocean View/Penthouse Ocean View - 4 adults/ 2 children





25 Pertobe Road, Warrnambool MAP PAGE 28

- Families will love the swimming pool and children's playground
- Spacious, well designed cabins with balconies or patios
- Surrounded by landscaped gardens with access to local nature reserves

Location: Within driving distance of Port Fairy and the Twelve Apostles. Distances: Beach 200m, Town centre 1.5km.

Property Features: Pool, Camp kitchen, Barbecue area, Kids Club (seasonal), Children's playground, Movie/games room, Convenience store, Guest laundry, 38 rooms. Room Features: Air-conditioning, Balcony, Kitchen, Tea/coffee making facilities, Parking (free).

Max Capacity: Standard Motel - 4, Superior 2 Bedroom Unit/Superior 2 Bedroom Cabin/ Deluxe 2 Bedroom Cabin - 5, Superior Spa Cabin - 2.

#### CAPTAIN'S AT THE BAY, APOLLO BAY **\*\*\***