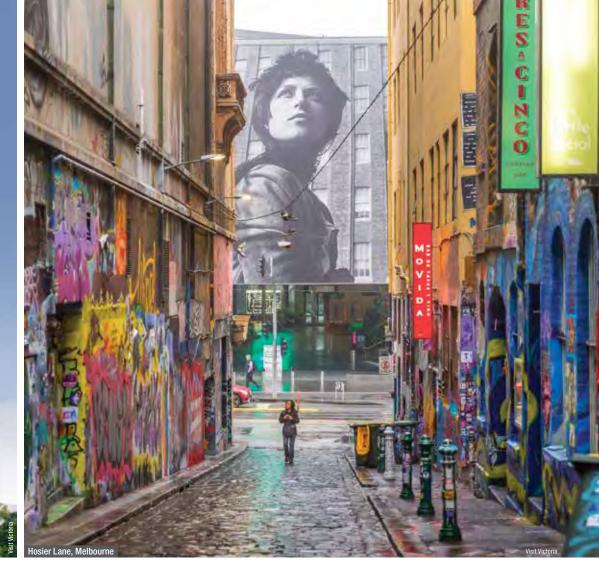

## LANEWAYS & CAFÉS

The café scene in Melbourne is world-class. Whether it be during the week or a weekend get together, nothing says relaxation more than a barista prepared coffee and a sweet treat to accompany it. In the CBD, the cobblestone laneways are filled with the aroma of fresh espresso. Further afield, Richmond, Fitzroy and St Kilda offer great café strips with a distinct neighbourhood feel. There's always something new to discover in Melbourne's creative laneways, with their covert boutiques, famed restaurants and hole-in-the-wall cafés and bars.

## SEE

• See some of the best street art on offer in Hosier Lane and AC/DC Lane