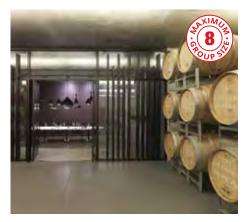

Denotes a small group tour. The number on the symbol indicates the maximum number of passengers on a tour.