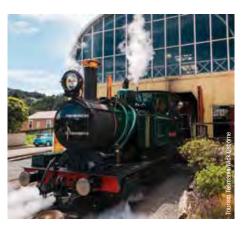

## MURRAY RIVER CRUISES - PS EMMYLOU CRUISES 3, 4 & 7 NIGHTS

The majestic PS Emmylou is one of the most recognisable and iconic paddlesteamers in Australia, cruising the Murray River from Echuca, just two and a half hours' drive from Melbourne.

Named after the American country singer, Emmylou Harris, PS Emmylou has been host to thousands of guests. PS Emmylou starred in the TV series "All the Rivers Run" in which she was renamed the PS Providence. Powered by a beautifully restored 1906 Marshall and Sons steam engine, Emmylou is now the only wood fired paddlesteamer in the world offering regular scheduled accommodated river cruises.