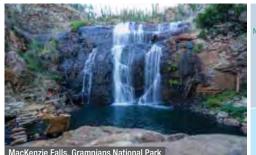

### Day 2: Halls Gap to Melbourne (B)

Wake up to see the amazing views and kangaroos in Grampians National Park. Embark on a walk through the national park and take in some of the breathtaking views at Boroka and Reed Lookouts before hiking to view stunning MacKenzie Falls or Silverband Falls. Return by coach to Melbourne in the early evening where your tour concludes.

#### Day 3: Halls Gap to Adelaide (B)

Start today with a hike to the base of MacKenzie Falls, the highest waterfall in the Grampians National Park. Check-out some other famed sites such as The Balconies, Reed Lookout and Jaws of Death. Continue to Adelaide and arrive in the evening where your tour concludes.