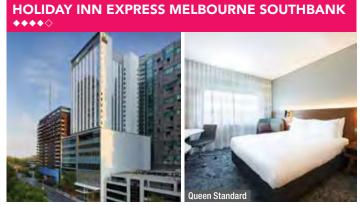

Location: Close to public transport and many of Melbourne's iconic attractions. Distances: Bourke Street Mall 100m.

Property Features: Restaurant, Café, Laundry/dry cleaning service, 24 hour reception, Non smoking, Parking – self park and valet (undercover – extra charge), 330 rooms. Room Features: Air-conditioning, Tea/coffee making facilities, Smart TV, Ironing facilities, Hair dryer.

Max Capacity: Standard - 2, Superior - 3.