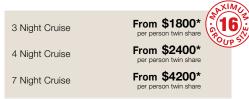

## MURRAY RIVER CRUISES - PS EMMYLOU CRUISES 3, 4 & 7 NIGHTS

The majestic PS Emmylou is one of the most recognisable and iconic paddlesteamers in Australia, cruising the Murray River from Echuca, just two and a half hours' drive from Melbourne.

#### **3 Night Discovery Cruise**

- Day 1: Depart Echuca, Grand Riverside Dining Day 2: Horseshoe Lagoon, Morrisons Winery,
- Deep Creek Marina
- Day 3: Full day cruising, Perricoota Station, Torrumbarry Weir Day 4: Arrive Echuca

## 4 Night Explorer Cruise

- Day 1: Depart Echuca, Norris Bend
- Day 2: Perricoota Station, Restdown Winery
- Day 3: Full day cruising, Grand Riverside Dining
- Day 4: Horseshoe Lagoon, Murray Gums Estate,
- Morrisons Winery Day 5: Arrive Echuca

## 7 Night All The Rivers Run Cruise