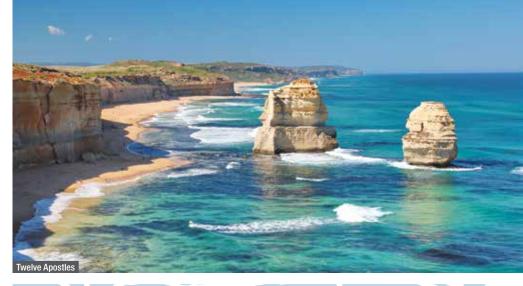

### **GREAT OCEAN ROAD**

From rainforests and rivers to old volcanoes and rugged coastlines, the Great Ocean Road showcases nature at its most diverse. Marvel at the limestone stack formations of the Twelve Apostles, see the world-famous waves at Bells Beach or laze on the golden sands at Anglesea.