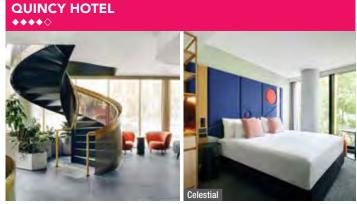

Newly refurbished rooms with Memphis-inspired décor

Grab a cocktail or pot of local craft beer at the downstairs Amphlett House, an upbeat bistro-pub

#### Includes free non-alcoholic drinks from the mini bar.

Location: Deep within the vibrant heart of Melbourne's many tangled laneways, close to restaurants, cafés, bars, avant-garde galleries, and bustling boutiques. Distances: Bourke Street Mall 850m.

Property Features: Restaurant, Bar, 24 hour fitness centre, Lobby candy station, Lobby honesty bar, 24 hour reception, Non smoking, Parking (off-site - extra charge), 43 rooms

Room Features: Air-conditioning, Tea/coffee making facilities, Mini bar, Smart TV with Chromecast, Alexa

Max Capacity: Downtown Studio Suite/Midtown 1 Bedroom Suite - 2, Uptown 2 Bedroom Suite - 4.