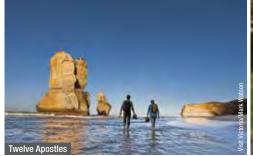

### **GREAT OCEAN ROAD**

From rainforests and rivers to old volcanoes and rugged coastlines, the Great Ocean Road showcases nature at its most diverse. Marvel at the limestone stack formations of the Twelve Apostles, see the world-famous waves at Bells Beach or laze on the golden sands at Anglesea.

## Day 2: Apollo Bay to Port Fairy - 188km

See the Twelve Apostles, London Bridge and the Shipwreck Coast en route to Port Fairy. Overnight at Merrijig Inn

#### HIGHLIGHTS

- View the stunning Twelve Apostles
- · Marvel at the structure of London Bridge
- Take in the beauty of Erskine Falls
- Drive through the denseness of Grampians National Park
- See an abundance of bird-life at Coorong National Park
- Visit the wineries of the iconic Barossa Valley
- Explore Gawler and the scenic city of Adelaide

#### Day 2: Apollo Bay to Port Fairy – 184km

Travel to Port Campbell, winding through the ferny slopes of Cape Otway. When you meet the coast again, see amazing rock formations including the Twelve Apostles and London Arch. Visit Tower Hill Nature Reserve near Warrnambool and look out for koalas, emus and kangaroos. Continue to Port Fairy and overnight at Merrijig Inn.

#### Day 1: Melbourne to Halls Gap (LD)

Depart Melbourne by coach and travel along the famous Great Ocean Road to Halls Pass in the Grampians National Park. Walk through ancient rainforest, admiring some of the world's tallest trees in the Otway National Park. Next stop is the awe-inspiring Twelve Apostles. Why not take an optional scenic helicopter flight over the giant limestone stacks (own expense). Visit the pristine beach of Loch Ard Gorge and learn the tragic tales of this shipwreck coast. Stay overnight in the Grampians National Park, Halls Gap,

### Day 2: Apollo Bay to Melbourne (B)

After breakfast, travel through the Otway Ranges and onto the 'Shipwreck Coast'. Arrive at the Twelve Apostles rock stacks before the crowds and then learn about the famous 19th century Australian shipwreck, the 'Loch Ard'. Stop for lunch at Port Campbell. Travel to London Bridge, Bay of Islands, Bay of Martyrs and Boat Bay before returning to Melbourne approximately 6pm where your tour concludes

### Day 1: Melbourne to Warrnambool (D)

Depart Melbourne by coach and travel along the world famous Great Ocean Road. Take a guided walk in the Otway Rainforest and enjoy lunch. Later, visit the iconic Twelve Apostles rock formation and Loch Ard Gorge. Stay overnight in Warrnambool.

#### HIGHLIGHTS

- Be amazed by the Twelve Apostles
- Discover Loch Ard Gorge, Razorback and Gibsons Beach
- Explore Grampians National Park
- View the sights from Boroka and Reed Lookouts

#### HIGHLIGHTS

- Visit scenic Apollo Bay, Torquay and Bells Beach
- Drive through the Great Otway National Park
- · Admire the grandeur of the Twelve Apostles
- · View impressive Shipwreck Coast
- Take in the grand London Bridge

#### HIGHLIGHTS

- · Admire the structure of Loch Ard Gorge
- Take in the views from Bells Beach
- See the breathtaking Twelve Apostles
- Walk around at Brambuk Cultural Centre
- View impressive Tower Hill

#### Day 7: Gibson Steps to Melbourne (B)

Take the short walk from Gibson Steps to the Twelve Apostles visitor centre – the end of the Great Ocean Walk! Enjoy a 15 minute helicopter flight to see the spectacular coastline and the Twelve Apostles from the air (own expense). Walking distance: 2km. Head back to Melbourne, arriving late afternoon.

#### HIGHLIGHTS

- See the natural beauty of Milanesia Beach
- Marvel at the stunning Twelve Apostles
- Visit Cape Otway and Cape Volney
- Walk through Port Campbell National Park
- Discover Johanna Beach and Ryans Den