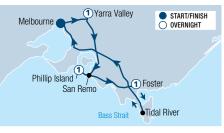

To create your own dream road trip, simply contact us and we will craft a personalised self drive holiday to suit you.

Day 1: Melbourne to Yarra Valley - 42km Pick up your hire car and leave Melbourne, the best route to the Yarra Valley is via the Eastern Freeway through Melbourne's eastern suburbs. Numerous wineries offer cellar door tastings and sales, and have restaurants serving gourmet food and fine local produce. Overnight at Yarra Valley Lodge.

Day 2: Yarra Valley to Phillip Island – 143km This morning travel south east to San Remo in time for the free daily feeding of the pelicans at noon, before heading over the bridge to Phillip Island. Phillip Island is home to Australia's famous Little Penguins. The 'Penguin Parade' occurs each evening at sunset and should not be missed. Overnight at Phillip Island Apartments.

Day 3: Phillip Island to Wilsons Promontory - 104km Depart Phillip Island and continue along the coastal Bass Highway to Wonthaggi and Inverloch where you may like to stop for morning tea before turning onto the Promontory Road which takes you straight into Wilsons Promontory. Overnight at Prom Country Lodge, Foster.

Day 4: Wilsons Promontory to Melbourne - 285km Begin your day with a two and a half hour guided wilderness cruise in the waters of Bass Strait and Victoria's first marine national park. Discover the beautiful granite coastline and unique wilderness of Wilsons Promontory National Park. The cruise returns to Tidal River in the early afternoon. Continue on to Melbourne where your self drive holiday concludes.