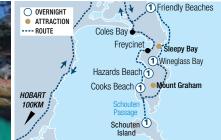

ur site by kayak before paddling south to Crescent Bay. In the afternoon paddle back to the mainland. Return by coach to Hobart. Paddling distance: 15km.

(B = breakfast, L = lunch, D = dinner)



of the Southern Ocean before paddling back to Bruny Island, Paddling distance: 16-18km.

Day 4: Southern Bruny Island (BLD) This morning transfer to the edge of the tranquil Cloudy Bay Lagoon. Paddle up Saintys Creek, a beautiful winding waterway on the north-east side of the lagoon. Paddling distance 14km.

Day 5: Adventure Bay (BL) Today is spent exploring stunning Adventure Bay, a large eastern facing bay on South Bruny, Return to the mainland in the afternoon for your transfer back to Hobart where your adventure concludes. Paddling distance: 8km.

#### (B = breakfast, L = lunch, D = dinner)



Day 4: Wineglass Bay (BLD) Weather permitting, paddle the outside coast of the Freycinet Peninsula to Wineglass Bay. Overnight Wineglass Bay campsite. Paddling distance: 18km.

Day 5: Freycinet Peninsula (BLD) Today is spent paddling the northern section of the Freycinet Peninsula. Overnight Friendly Beaches campsite. Paddling distance: 18km.

Day 6: Freycinet National Park to Hobart (BL) This morning, take a relaxing paddle and walk along the Friendly Beaches coastline. After lunch, transfer back to Hobart where your adventure concludes.

(B = breakfast, L = lunch, D = dinner)

# From \$2930<sup>\*</sup> per person twin share

#### **5 DAYS | HOBART TO HOBART**

**OPERATOR:** Southern Sea Ventures TRAVEL TYPE: Escorted

**DEPARTS:** 13 Oct, 3 Nov, 8 Dec 24; 5, 25, 29 Jan, 9, 23 Feb, 7,