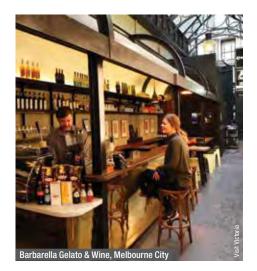

## LANEWAYS & CAFÉS

The café scene in Melbourne is world-class. Whether it be during the week or a weekend get together, nothing says relaxation more than a barista prepared coffee and a sweet treat to accompany it. In the CBD, the cobblestone laneways are filled with the aroma of fresh espresso. Further afield, Richmond, Fitzroy and St Kilda offer great café strips with a distinct neighbourhood feel. There's always something new to discover in Melbourne's creative laneways, with their covert boutiques, famed restaurants and hole-in-the-wall cafés and bars.