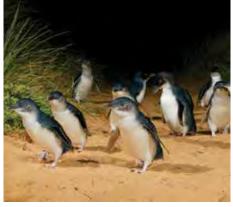

## **PHILLIP ISLAND**

Just over 90 minutes' drive from Melbourne, you'll find Phillip Island – famous for white sandy beaches and high-octane motorsports. Observe Australia's largest Fur seal colonies at The Nobbies or satisfy your need for speed and get swept up in the excitement of the Phillip Island Grand Prix circuit.

## WATCH THE LITTLE PENGUIN PARADE

Just 90 minutes from Melbourne, Phillip Island – Victoria's wildlife island – is home to the largest Little Penguin colony in the world. Standing on average 33 centimetres tall and weighing one kilogram, they are the world's smallest penguins. From viewing platforms and boardwalks, you can experience the enchanting sight of these adorable little creatures waddling home from the ocean to their burrows each evening. Stay overnight on the island or take a day tour from Melbourne.

## PHILLIP ISLAND PENGUIN PARADE & KOALA HIGHLIGHTS

See koalas in their natural habitat on a guided ranger walk at Phillip Island Koala Reserve. Journey to the western end of the island and admire coastal views at the Nobbies and Seal Rocks. Finish the day at the Penguin Parade, witness the world's smallest penguins magically appear from the ocean at sunset.