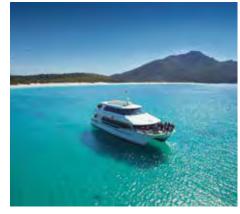

Day 4: Wilsons Promontory to Melbourne - 285km Begin your day with a two and a half hour guided wilderness cruise in the waters of Bass Strait and Victoria's first marine national park. Discover the beautiful granite coastline and unique wilderness of Wilsons Promontory National Park. The cruise returns to Tidal River in the early afternoon. Continue on to Melbourne where your self drive holiday concludes.