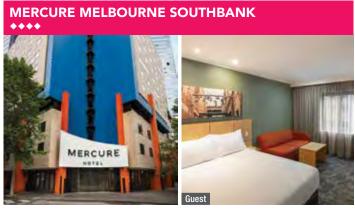

Location: Close to public transport and many of Melbourne's iconic attractions. Distances: Bourke Street Mall 100m.

Property Features: Restaurant, Café, Laundry/dry cleaning service, 24 hour reception, Non smoking, Parking – self park and valet (undercover – extra charge), 330 rooms. Room Features: Air-conditioning, Tea/coffee making facilities, Smart TV, Ironing facilities, Hair dryer.

Max Capacity: Standard - 2, Superior - 3.