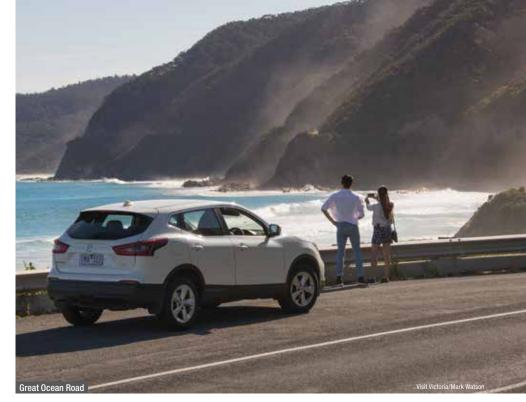

### **GREAT OCEAN ROAD**

From rainforests and rivers to old volcanoes and rugged coastlines, the Great Ocean Road showcases nature at its most diverse. Marvel at the limestone stack formations of the Twelve Apostles, see the world-famous waves at Bells Beach or laze on the golden sands at Anglesea.

## Day 1: Melbourne to Apollo Bay - 197km

Collect your hire car and travel south west to Geelong and Torquay, the start of the Great Ocean Road. Visit Bells Beach, Anglesea, Lorne and Erskine Falls. Overnight at Comfort Inn The International, Apollo Bay.

## Day 2: Apollo Bay to Port Fairy - 188km

See the Twelve Apostles, London Bridge and the Shipwreck Coast en route to Port Fairy. Overnight at Merrijig Inn

#### Day 1: Melbourne to Apollo Bay – 197km

Collect your hire car and travel south-west to Geelong, then on to Torquay, the surfing capital of Australia. Follow the coast road through Anglesea to Lorne and visit Erskine Falls. Take the scenic Great Ocean Road to Apollo Bay. Overnight at Comfort Inn The International, Apollo Bay.

#### Day 2: Apollo Bay to Port Fairy – 184km

Travel to Port Campbell, winding through the ferny slopes of Cape Otway. When you meet the coast again, see amazing rock formations including the Twelve Apostles and London Arch. Visit Tower Hill Nature Reserve near Warrnambool and look out for koalas, emus and kangaroos. Continue to Port Fairy and overnight at Merrijig Inn.

#### Day 1: Melbourne to Apollo Bay (D)

Be met at the hotel and introduced to this thorough relaxed and diverse tour. The small group will travel through volcanic plains towards the amazing coastline. Winding along the cliff hugging road, see surf beaches, Memorial Arch and lighthouses before heading into Lorne for lunch. Travel into Great Otway National Park to take a one kilometre guided walk through the rainforest. Dinner is at the Chris's Restaurant. Overnight at Chris's Restaurant and Villas. Apollo Bay.

### Day 2: Apollo Bay to Melbourne (B)

After breakfast, travel through the Otway Ranges and onto the 'Shipwreck Coast'. Arrive at the Twelve Apostles rock stacks before the crowds and then learn about the famous 19th century Australian shipwreck, the 'Loch Ard'. Stop for lunch at Port Campbell. Travel to London Bridge, Bay of Islands, Bay of Martyrs and Boat Bay before returning to Melbourne approximately 6pm where your tour concludes

### Day 1: Melbourne to Warrnambool (D)

Depart Melbourne by coach and travel along the world famous Great Ocean Road. Take a guided walk in the Otway Rainforest and enjoy lunch. Later, visit the iconic Twelve Apostles rock formation and Loch Ard Gorge. Stay overnight in Warrnambool.

### Day 2: Warrnambool to Halls Gap (BD)

After seeing more wonders along the Great Ocean Road, visit Tower Hill National Park, an extinct volcano plain, rich in Aboriginal history and wildlife. Later hike up to the iconic Pinnacles for an amazing view of the Grampians. Stay overnight in Halls Gap.