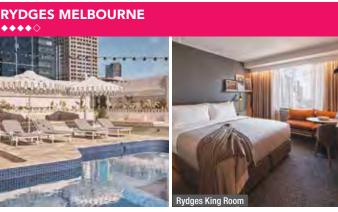

## CROWN PROMENADE MELBOURNE

8 Whiteman Street, Southbank MAP PAGE 18 From \$345\*^

Spacious, modern rooms with oversized bathrooms

- Deck Leisure Centre has a heated indoor pool and outdoor deck area
- Some of Melbourne's finest dining experiences available

Location: Adjacent to the Crown Entertainment Complex, near vibrant Southbank. Distances: Bourke Street Mall 1.5km.

Property Features: Pool (heated indoor), Restaurant, Bar, 24 hour room service, Gym, Sauna, Laundry/dry cleaning service, 24 hour reception, Valet parking (extra charge), 465 rooms.

Room Features: Air-conditioning, Tea/coffee making facilities, Mini bar, Cable TV, In-room movies (pay to view), Ironing facilities, Hair dryer, Bathrobes, Safe.

Max Capacity: Standard King/Standard City View King/Corner King/Suite – 2, Studio – 3, Standard Twin/Standard City View Twin – 4.