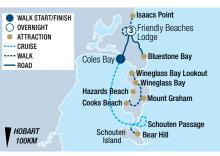

# EXPERIENCE TASMANIA & VICTORIA WITH VIVA HOLIDAYS!

Head to the Apple Isle and cruise the Gordon River, walk the Bay of Fires or sip a glass of Tassie's finest whisky. Whether hiking around Cradle Mountain, sailing the pristine waters of Wineglass Bay or sampling the gourmet delights of Bruny Island, there's something for everyone in Tasmania.