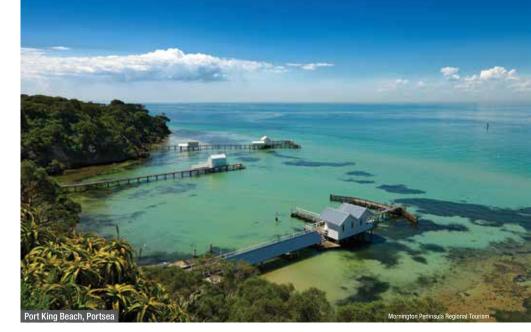

### THE MURRAY

Experience the mighty Murray River and discover historic towns and hear stories of the early pioneers. Indulge in wine tasting or savour some local flavours at a riverside winery. Take a cruise downstream on a historic paddle steamer and learn about the history of the region at the open-air museums. Admire the stunning homes and take in the breathtaking views across Port Phillip Bay from the 'Millionaire's Walk', which makes up part of the Sorrento-Portsea Artists' Trail