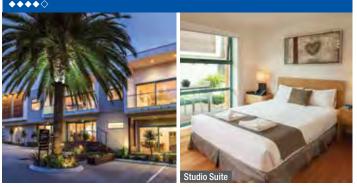

MAP PAGE 28

- Perched on the north headland of Torquay
- Wine and dine with stunning golf vistas
- Play on the 18 hole championship golf course

 ${\rm Location:}$  On the gateway to the Great Ocean Road, in the village of Torquay. Distances: Beach 500m, Town centre 2km.

Property Features: Championship golf course, Pool (heated indoor), Restaurant, Bar, Fitness centre, Tennis court, Parking (free),112 rooms.

Room Features: Air-conditioning, Balcony or terrace, Tea/coffee making facilities, Ironing facilities, Hair dryer, Safe.

Max Capacity: Urban Suite/Urban Junior Suite/Urban Classic/Golf Suite/Golf Junior Suite/ Golf Classic – 3, Urban Junior 2 Bedroom Suite/Urban 2 Bedroom Suite/Golf Junior 2 Bedroom Suite/Golf 2 Bedroom Suite – 5, Urban Family/Golf Family – 2 adults/ 3 children.



GREAT OCEAN ROAD RESORT, ANGLESEA

105 Great Ocean Road, Anglesea MAP PAGE 28

From \$314\*

- Walking distance to the beach and river
- A variety of accommodation options and facilities
- Ideal for families featuring a kid's pool and outdoor games area

#### Includes light breakfast daily.

**Location:** Set at the gateway of the iconic Great Ocean Road. Distances: Beach 500m, Town centre 500m.

Property Features: Pool (indoor heated), Restaurant, Bar, Café, Room service, Spa, Sundeck, Fitness centre, Steam room, Day spa, Tennis court, Children's playground, Guest laundry, Guest lounge, 30 rooms.

Room Features: Air-conditioning, Patio, Limited cooking facilities with microwave, Cable TV, DVD player, Ironing facilities, Hair dryer.

Max Capacity: Studio Suite/1 Bedroom/Twin Share Suite/