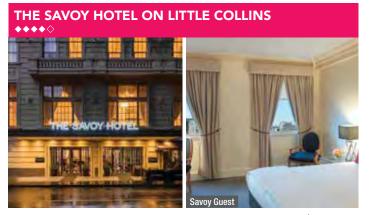

Rydges Twin King Suite – 4.





328 Flinders Street, Melbourne MAP PAGE 18 From \$264'

- Walking distance to the city's top attractions, restaurants and entertainment
- Rooms are modern and tastefully furnished with period pieces

Indulge in high tea available on weekends

**Location:** On Flinders Street overlooking the Yarra River and a short walk to the station. Distances: Bourke Street Mall 500m.

**Property Features:** Restaurant, Bar (cocktail), 24 hour room service, Gym, Laundry/ dry cleaning service, 24 hour reception, Non smoking, Valet parking (extra charge), 340 rooms.

**Room Features:** Air-conditioning, Mini bar, Tea/coffee making facilities, In-room movies (pay to view), Cable TV, Ironing facilities, Hair dryer, Safe.

Max Capacity: Commerce Room – 2, Perkins Room – 3.





630 Little Collins Street, Melbourne MAP PAGE 18

From \$287\*

\* A beautiful Art Deco-style hotel built in 1866

- Stylish guest rooms have plush furnishings and retro bathrooms
- \* Enjoy a cocktail in the elegant lobby bar, reminiscent of a bygone era

Location: In Melbourne CBD and a short distance from Collins Street. Distances: Bourke Street Mall 1km.

Property Features: Restaurant, Bars (2), 24 hour room service, Gym, Day spa, 24 hour reception, Parking (extra charge), 163 rooms.

Room Features: Air-conditioning, Mini bar, Tea/coffee making facilities, Smart TV with Chromecast, Docking station, Ironing facilities, Hair dryer, Safe.

Max Capacity: Savoy Guest - 3.



From \$306\*

## **CROWN METROPOL MELBOURNE**



8 Whiteman Street, Southbank MAP PAGE 18

# From \$365\*^

- Combi