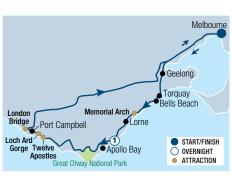

Grampians

Nation Halls Gap

Port Fairy

Warrnamboo

Port The Ty

• START/FINISH • OVERNIGHT

ATTRACTION - ALTERNATIVE ROUTE

Geelona

Lorne Apollo Bay

National Par

Melbourne

Torquay

## Day 1: Melbourne to Apollo Bay - 197km

Collect your hire car and travel south west to Geelong and Torquay, the start of the Great Ocean Road. Visit Bells Beach, Anglesea, Lorne and Erskine Falls. Overnight at Comfort Inn The International, Apollo Bay.

## Day 2: Apollo Bay to Port Fairy - 188km

See the Twelve Apostles, London Bridge and the Shipwreck Coast en route to Port Fairy. Overnight at Merrijig Inn

#### Day 1: Melbourne to Apollo Bay – 197km

Collect your hire car and travel south-west to Geelong, then on to Torquay, the surfing capital of Australia. Follow the coast road through Anglesea to Lorne and visit Erskine Falls. Take the scenic Great Ocean Road to Apollo Bay. Overnight at Comfort Inn The International, Apollo Bay.

#### Day 2: Apollo Bay to Port Fairy – 184km

Travel to Port Campbell, winding through the ferny slopes of Cape Otway. When you meet the coast again, see amazing rock formations including the Twelve Apostles and London Arch. Visit Tower Hill Nature Reserve near Warrnambool and look out for koalas, emus and kangaroos. Continue to Port Fairy and overnight at Merrijig Inn.