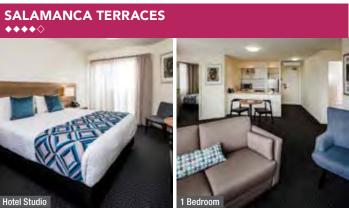

A SUITES **\*\*\***





Corner Salamanca Place and Runnymede Street, Hobart+ MAP PAGE 48

# From \$290\*

Guests can use the bar and restaurant at the Lenna of Hobart

- A short walk to attractions such as historic Battery Point
- Spacious suites are ideal for long stays and families

Location: At the eastern end of Salamanca Place and close to a selection of Hobart's restaurants, bars and galleries. Distances: Brooke Street Pier 600m.

Property Features: Lift, 24 hour reception, Non smoking, Parking (free), 18 rooms. Room Features: Air-conditioning, Balcony or courtyard, Mini bar, Kitchen with microwave, Dishwasher (1 and 2 Bedroom), Cable TV, Laundry facilities.

Max Capacity: Studio/1 Bedroom - 3, 2 Bedroom - 5.

+ Reception: Lenna of Hobart, 20 Runnymede Street Hobart.



<u>a</u> E



Corner Salamanca Place and Runnymede Street, Hobart+ MAP PAGE 48

From \$231\*

\* Self-contained and fully serviced apartments

Laundry facilities, dining and bar services available at Lenna of Hobart

Stroll the nearby cobblestone pathways and browse galleries and art shops

Location: On Salamanca Place, adjacent to Hobart's picturesque waterfront and historic Battery Point. Distances: Brooke Street Pier 600m.

Property Features: Lift, 24 hour reception, Non smoking, Parking (free), 25 rooms.

Room Features: Air-conditioning, Limited cooking facilities with microwave (Hotel Studio). Kitchen with microwave (1 and 2 Bedroom), Cable TV, Washer/dryer (1 and 2 Bedroom), Ironing facilities.

Max Capacity: Hotel Studio - 2, 1 Bedroom/1 Bedroom Penthouse - 3, 2 Bedroom Townhouse - 5.

+ Recept