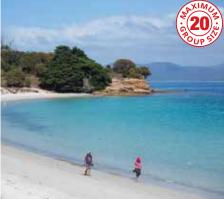

Denotes a small group tour. The number on the symbol indicates the maximum number of passengers on a tour.