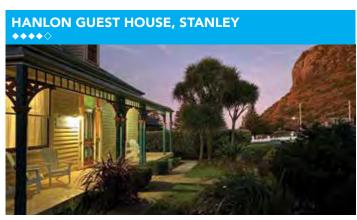

| \$199*         |

## NORTH WESTERN TASMANIA ACCOMMODATION

# TALL TIMBERS, SMITHTON



Standard

Scotchtown Road, Smithton MAP PAGE 56

From \$220\*

- Stylish rooms and apartments with stunning rural views
- One and two bedroom apartments are situated lakeside
- Ideal base from which to explore the Tarkine Wilderness

Location: In Smithton, the gateway to the many attractions of the North West coast. Distances: Town centre 1.7km.

Property Features: Pool (heated indoor), Spa, Restaurant, Bar, Room service, Gym, Tennis courts (2), Barbecue area, Bottle shop, Gaming room, Guest laundry, Parking (free), 67 rooms.

Room Features: Heating, Tea/coffee making facilities, Mini bar, Kitchen with microwave (2 Bedroom), Cable TV, Laundry (2 Bedroom).

Max Capacity: Standard - 3, 2 Bedroom - 5.





6 Marshall Street, Stanley MAP PAGE 56

From \$155\*

 A lovely big old heritage home tastefully furnished to suit its coastal location
 Guest lounge with honesty bar featuring a selection of whiskeys, gins and port along with a range of beers, wines and nibbles

Location: Conveniently situated just around the corner from Stanley's charming historical main street, with a selection of shops, eateries, galleries, The Angel's Share whiskey room and the famous Stanley Hotel nearby. Distances: Town centre 100m, Beach 200m.
 Property Features: Guest lounge, Honesty bar, Non smoking, Parking (free), 6 rooms.
 Room Features: Heater, TV, Mini bar, Refrigerator, Tea/coffee making facilities, Ironing facilities, Bathrobes, Hair dryer.

Max Capacity: King Cellar/King/Queen Bungalow/Beach View King S