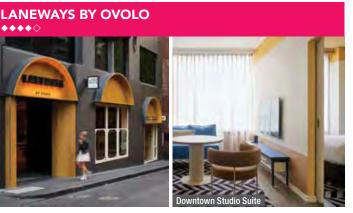

Newly refurbished rooms with Memphis-inspired décor

Grab a cocktail or pot of local craft beer at the downstairs Amphlett House, an upbeat bistro-pub

#### Includes free non-alcoholic drinks from the mini bar.

Location: Deep within the vibrant heart of Melbourne's many tangled laneways, close to restaurants, cafés, bars, avant-garde galleries, and bustling boutiques. Distances: Bourke Street Mall 850m.

Property Features: Restaurant, Bar, 24 hour fitness centre, Lobby candy station, Lobby honesty bar, 24 hour reception, Non smoking, Parking (off-site - extra charge), 43 rooms

Room Features: Air-conditioning, Tea/coffee making facilities, Mini bar, Smart TV with Chromecast, Alexa

Max Capacity: Downtown Studio Suite/Midtown 1 Bedroom Suite - 2, Uptown 2 Bedroom Suite - 4.