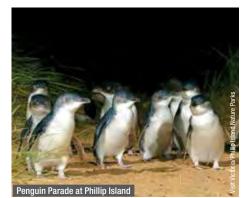

## **PHILLIP ISLAND**

Just over 90 minutes' drive from Melbourne, you'll find Phillip Island – famous for white sandy beaches and high-octane motorsports. Observe Australia's largest Fur seal colonies at The Nobbies or satisfy your need for speed and get swept up in the excitement of the Phillip Island Grand Prix circuit.

## WATCH THE LITTLE PENGUIN PARADE

Just 90 minutes from Melbourne, Phillip Island – Victoria's wildlife island – is home to the largest Little Penguin colony in the world. Standing on average 33 centimetres tall and weighing one kilogram, they are the world's smallest penguins. From viewing platforms and boardwalks, you can experience the enchanting sight of these adorable little creatures waddling home from the ocean to their burrows each evening. Stay overnight on the island or take a day tour from Melbourne.