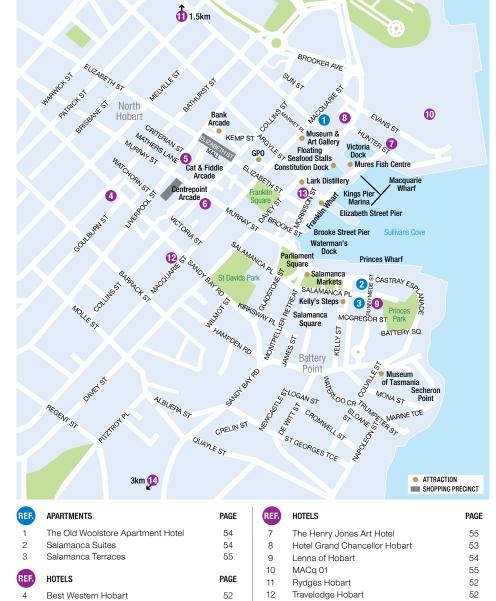

rom Hobart to Port Arthur, Richmond, Bruny Island and the Huon Valley for interesting and easy day trips.

#### SEE

- Watch a spectacular sunrise from the Hobart waterfront
- Explore the interesting, and sometimes controversial, exhibits at Mona

#### DO

- Explore Port Arthur Historic Site and learn about Australia's compelling convict history
- Walk from Salamanca to Battery Point via Kelly's Steps
- Indulge in artesian cheese, chocolate and craft beer on Bruny Island
- Drive up Mt Wellington for incredible views
   of Hobart

#### **EAT & DRINK**

 Try a signature scallop pie from the Salamanca Markets

#### WHAT'S ON

Targa Tasmania 8 to 13 April

**Festival of Voices** 28 June to 7 July

Huon Valley Mid-Winter Festival 12 to 13 July

5

6

Crowne Plaza Hobart

Hadley's Orient Hotel



53

53

13

14

Vibe Hotel Hobart

Wrest Point

52

55

# **HOBART & SOUTHERN TASMANIA TOURS**



#### MOORILLA WINE MEETS MONA ART

Wine and art is, without doubt, a match made in heaven. Travel via fast ferry from Hobart to Mona (Museum of Old & New Art) and explore the permanent collection as well as an array of exhibitions before being taken on a behind-the-scenes tour of the winery and vineyard. Enjoy lunch with a glass of wine at The Source Restaurant.

#### Includes:

• Admission to Mona

- · Vineyard, winery tour and tutored wine tasting
- · Lunch with a glass of wine
- Return ferry transfers from Hobart Ferry Terminal

| Operator: | Moorilla Estate                       |
|-----------|---------------------------------------|
| Duration: | 6 hours 30 minutes – 8 hours          |